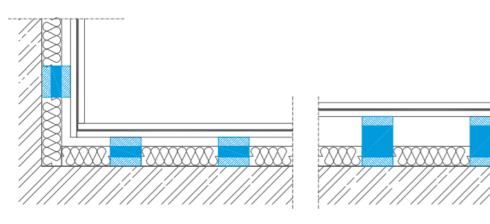

## **SYSTEM FEATURES:**

- Cost effective
- Quick and easy to install
- Standard thicknesses are 56mm and 96mm
- Other thicknesses available to order
- A resilient strip should be installed to support the base of the wall and to decouple the perimeter of the wall.