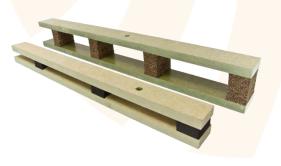

## **PRODUCT SHEET: WALL-T**

**Resilient Wall Batten** 

WALL-T is a Resilient Wall Batten used to isolate a dry wall construction from an adjacent support.

## **SYSTEM FEATURES:**

- Cost effective
- Quick and easy to install
- Standard thicknesses are 56mm and 96mm
- Other thicknesses available to order
- A resilient strip should be installed to support the base of the wall and to decouple the perimeter of the wall.